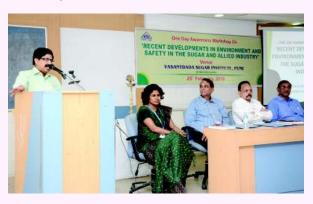

um 7

VSI Bulletin: Vol. - 21, Issue - 3, July-September 2021

"Aazaadi ka Amrut Mahotsav on 13<sup>th</sup> August 2021. This workshop was a joint effort of Maharashtra Federation of Cooperative Sugar Factories, Sugar Commissionerate, Government of Maharashtra & VSI. The workshop was attended by 95 participants. Mr. Sambhaji Kadupatil, OSD, VSI welcomed the participants in the beginning with an outline of the program. After this Mr. Shivajirao Deshmukh, Director General welcomed all participants and dignitaries. On the occasion of 'Azadi ka Amrut Mahotsav', he briefly covered evolution of sugar industry in India and particularly cooperative sugar sector in Maharashtra. Taking note of increase in the environmental issues in this industry, he urged the factory personnel to seriously look into it.

After the presentation, Dr. Vivek Patil and Mr. Kapil Uphade gave an online demonstration of registration of project on Parivesh portal of MoEFCC and uploading of the EC documents in the same. The EC documents of Vilas SSK were uploaded as a part of this demonstration.