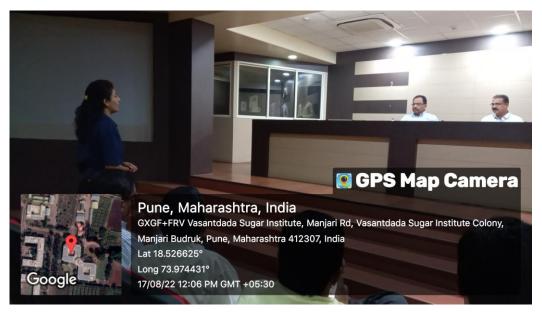

### Seminar on Competitive Exam: A Way to Better Career

| Title of the activity           | Seminar on Competitive Exam: A Way to Better Career                                                                                                                                                                                                                                                                                                                              |
|---------------------------------|----------------------------------------------------------------------------------------------------------------------------------------------------------------------------------------------------------------------------------------------------------------------------------------------------------------------------------------------------------------------------------|
| Day & Date                      | 17/08/2022                                                                                                                                                                                                                                                                                                                                                                       |
| Duration/Time                   | 11 am                                                                                                                                                                                                                                                                                                                                                                            |
| Venue                           | Auditorium                                                                                                                                                                                                                                                                                                                                                                       |
| No. of participants/            | 6 Teachers, 2 Non-teaching staff & 82 Students                                                                                                                                                                                                                                                                                                                                   |
| Beneficiaries                   |                                                                                                                                                                                                                                                                                                                                                                                  |
| Resource Person                 | Mr. Sambhaji Kadupatil (Retired IAS), OSD VSI                                                                                                                                                                                                                                                                                                                                    |
| Objectives of the activity      | To develop competitive skills through various types of objective tests, To provide awareness to the students about the various types of jobs offered both in the Central and State Government through the competitive exam, Improved communication & writing skill                                                                                                               |
| Detailed report on the activity | UPSC civil services examination, The Union Public Service Commission (UPSC) conducts the Combined Geo-Scientist and Geologist Examination (CGGE), Combined Defence Services Examination (CDSE), Indian Forest services, Staff Selection for different Cadres Also discussion about question paper patten etc.                                                                    |
| Outcomes                        | <ol> <li>To know about opportunities of in administration and police services</li> <li>The students have lot of openings in state and central government services through competitive exam</li> <li>They also learn about how to plan and prepare tactfully for the examination</li> <li>Learn about Leadership, team building, decision making and stress management</li> </ol> |

#### Photographs of the activity:

Manjari (Bk) Tal.: Haveli, Dist.: Pune -412 307, Maharashtra, India

HI WADA SUGRA HARD STITULE OF STI

Principalicipal
Vasantdada Sugar Institute
Manjari (Bk.), Tal. Haveli,
Dist. Pune - 412 307