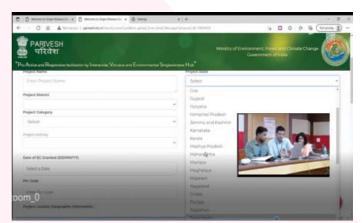

# **Environmental Clearance, Compliances, Violations and Uploading of EC on Parivesh Portal**

The Ministry of Environment Forests & Climate Change has taken steps to improve the environmental compliance process and also to bring transparency in this regard. As a part of this, its required that all the industries upload the information of their existing

ECs online on Parivesh portal to help in the effective implementation of the EC condition. In order to help our member sugar mills in this aspect, the Department of Environmental Sciences organized an online workshop and demonstration under the auspices of

um 7

VSI Bulletin: Vol. - 21, Issue - 3, July-September 2021

"Aazaadi ka Amrut Mahotsav on 13<sup>th</sup> August 2021. This workshop was a joint effort of Maharashtra Federation of Cooperative Sugar Factories, Sugar Commissionerate, Government of Maharashtra & VSI. The workshop was attended by 95 participants. Mr. Sambhaji Kadupatil, OSD, VSI welcomed the participants in the beginning with an outline of the program. After this Mr. Shivajirao Deshmukh, Director General welcomed all participants and dignitaries. On the occasion of 'Azadi ka Amrut Mahotsav', he briefly covered evolution of sugar industry in India and particularly cooperative sugar sector in Maharashtra. Taking note of increase in the environmental issues in this industry, he urged the factory personnel to seriously look into it.

After the presentation, Dr. Vivek Patil and Mr. Kapil Uphade gave an online demonstration of registration of project on Parivesh portal of MoEFCC and uploading of the EC documents in the same. The EC documents of Vilas SSK were uploaded as a part of this demonstration.