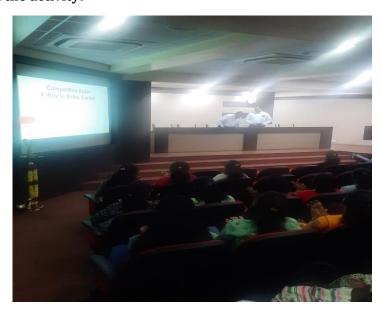

### Seminar on Competitive Exam: A Way to Better Career

| Title of the activity           | Seminar on Competitive Exam: A Way to Better Career                                                                                                                                                                                                                                                                                                                              |
|---------------------------------|----------------------------------------------------------------------------------------------------------------------------------------------------------------------------------------------------------------------------------------------------------------------------------------------------------------------------------------------------------------------------------|
| Day & Date                      | 17/08/2022                                                                                                                                                                                                                                                                                                                                                                       |
| Duration/Time                   | 11 am                                                                                                                                                                                                                                                                                                                                                                            |
| Venue                           | Auditorium                                                                                                                                                                                                                                                                                                                                                                       |
| No. of participants/            | 6 Teachers, 2 Non-teaching staff & 82 Students                                                                                                                                                                                                                                                                                                                                   |
| Beneficiaries                   |                                                                                                                                                                                                                                                                                                                                                                                  |
| Resource Person                 | Mr. Sambhaji Kadupatil (Retired IAS), OSD VSI                                                                                                                                                                                                                                                                                                                                    |
| Objectives of the activity      | To develop competitive skills through various types of objective tests, To provide awareness to the students about the various types of jobs offered both in the Central and State Government through the competitive exam, Improved communication & writing skill                                                                                                               |
| Detailed report on the activity | UPSC civil services examination, The Union Public Service Commission (UPSC) conducts the Combined Geo-Scientist and Geologist Examination (CGGE), Combined Defence Services Examination (CDSE), Indian Forest services, Staff Selection for different Cadres Also discussion about question paper patten etc.                                                                    |
| Outcomes                        | <ol> <li>To know about opportunities of in administration and police services</li> <li>The students have lot of openings in state and central government services through competitive exam</li> <li>They also learn about how to plan and prepare tactfully for the examination</li> <li>Learn about Leadership, team building, decision making and stress management</li> </ol> |

#### Photographs of the activity:

Manjari (Bk) Tal.: Haveli, Dist.: Pune -412 307, Maharashtra, India

HI WADA SUGRA HARD STITULE OF STI

Principalicipal
Vasantdada Sugar Institute
Manjari (Bk.), Tal. Haveli,
Dist. Pune - 412 307