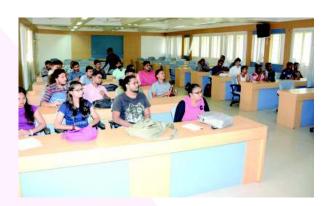

### Seminar on Competitive Exam: A Way to Better Career

| Title of the activity           | Seminar on Competitive Exam: A Way to Better Career                                                                                                                                                                                                                                                                                                                              |
|---------------------------------|----------------------------------------------------------------------------------------------------------------------------------------------------------------------------------------------------------------------------------------------------------------------------------------------------------------------------------------------------------------------------------|
| Day & Date                      | 17/08/2022                                                                                                                                                                                                                                                                                                                                                                       |
| Duration/Time                   | 11 am                                                                                                                                                                                                                                                                                                                                                                            |
| Venue                           | Auditorium                                                                                                                                                                                                                                                                                                                                                                       |
| No. of participants/            | 6 Teachers, 2 Non-teaching staff & 82 Students                                                                                                                                                                                                                                                                                                                                   |
| Beneficiaries                   |                                                                                                                                                                                                                                                                                                                                                                                  |
| Resource Person                 | Mr. Sambhaji Kadupatil (Retired IAS), OSD VSI                                                                                                                                                                                                                                                                                                                                    |
| Objectives of the activity      | To develop competitive skills through various types of objective tests, To provide awareness to the students about the various types of jobs offered both in the Central and State Government through the competitive exam, Improved communication & writing skill                                                                                                               |
| Detailed report on the activity | UPSC civil services examination, The Union Public Service Commission (UPSC) conducts the Combined Geo-Scientist and Geologist Examination (CGGE), Combined Defence Services Examination (CDSE), Indian Forest services, Staff Selection for different Cadres Also discussion about question paper patten etc.                                                                    |
| Outcomes                        | <ol> <li>To know about opportunities of in administration and police services</li> <li>The students have lot of openings in state and central government services through competitive exam</li> <li>They also learn about how to plan and prepare tactfully for the examination</li> <li>Learn about Leadership, team building, decision making and stress management</li> </ol> |

#### Photographs of the activity:

Manjari (Bk) Tal.: Haveli, Dist.: Pune -412 307, Maharashtra, India

HI WADA SUGRA HARD STITULE OF STI

Principalicipal
Vasantdada Sugar Institute
Manjari (Bk.), Tal. Haveli,
Dist. Pune - 412 307