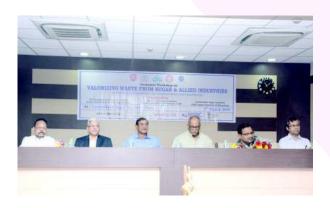

### Recent Developments in Environment and Safety in the Sugar and **Allied Industry**

The significance of environment and safety in industrial operations cannot be overemphasized, more so in sugar and allied industry. The industry is the backbone of the rural economy yet in recent times

Considering the above, a one-day awareness workshop on 'Recent developments in environment and safety in the sugar and allied industry' was organized at Vasantdada Sugar Institute on 25th February 2019. Dr. Amol Deshmane welcomed all the guests and requested the Director General welcomed the Chief Guest, Mr. Shekhar Gaikwad (Sugar Commissioner). This was followed by an introduction to the theme of the workshop by Dr. Deepali Nimbalkar and an address by Mr. Shivajirao Deshmukh, DG, VSI which focused on the significance of environmental issues for the industry and VSI's role in approaching them. Mr. Shekhar Gaikwad, in his inaugural address, advised the environmental officers to work with dedication and follow every norm strictly to minimize the impacts due to sugar industry and distilleries. He suggested making a pollution inventory for sugar and distillery industry along with regular self audits & third part audits once in three years.